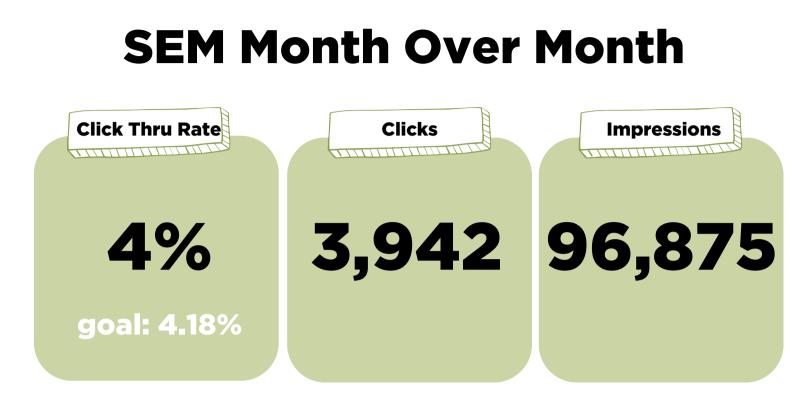

l 2 (50%)                              | Online News and Licensed C                          | \$29.43K       | 40-59                                                 | 1 (25%)        |
| Negative     O                               | Blogs                                               | \$0            |                                                       | - ()           |

## Threshold Earned Media Value

| Earned Media Value 💿                   |  |
|----------------------------------------|--|
| \$5,048<br>Oct 01, 2023 - Oct 31, 2023 |  |

# Paid

On the following pages, you'll see a breakdown of paid campaign analytics. We typically invest in things like:

- SEM (search engine marketing)
- Social Ads
  - Facebook
  - Instagram
  - LinkedIn
- Contracted Vendors
  - Madden
  - Google



## Quarterly KPIs (provided end of Q)



## **Social Ads**

#### HTFTH: Nana



#### HTFTH: In-Laws



#### HTFTH: Futon



## Flight Analysis

| Ad set 🚽                      |           | Budget -      | Last significant<br>edit        | Attr<br>sett | Results              | Reach -                      | Impressions -           | Cost per result 📼               | Amount spent                    |
|-------------------------------|-----------|---------------|---------------------------------|--------------|----------------------|------------------------------|-------------------------|---------------------------------|---------------------------------|
| HTFTH - Oct. 2023 - Instagram | me<br>cks | Using campaig |                                 | 7            | 8<br>Link clicks     | 23