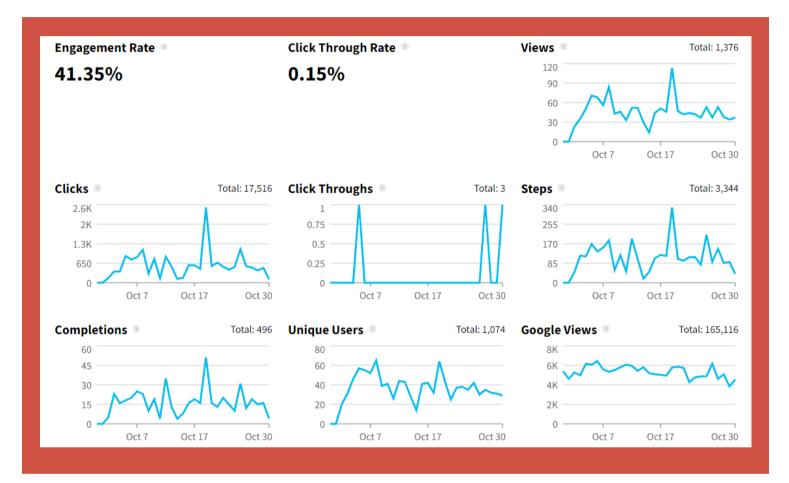

| 4s                         | 3,646                           |

## **Site Sessions**

## Quarterly, Cumulative



## Website & Email Updates

## **NEW Web Pages & Blog Posts Created**

- Seasonal Spectacular (private landing page)
- Itineraries (page)

#### **UPDATED Web Pages & Blog Posts**

- Bachelorette Party (page)
- Hometown for the Holidays (landing page)
- Haunted Locations in Rancho Cordova (blog)

#### **Email Newsletters Sent**

- Deals: HTFTH, Drag Bingo, Apple Hill, MACC
- Insiders: Back to Basics DMO Edition

## **Social Media Reach**

# Facebook Reach Instagram Reach 124,214 3,968 v5.2% 38.5%

Paid Reach



## **Social Audience Growth**

Facebook Page Likes

**Facebook Followers** 





Instagram Followers



## **Threshold Tours**

## Virtual Tour Video Analytics



## VISIT RANCHO CORDOVA

## **Key Demographics**

#### Website Audience



#### **RIPE Bookings**

| Booking Summary<br>Search By | Start Date   |             | End Date      |          |          |          |
|------------------------------|--------------|-------------|---------------|----------|----------|----------|
| Booking Date                 | ∽ 2023-10-01 |             | 2023-10-31    |          | Submit   |          |
| Client 🔨                     | Reservations | Unconfirmed | Nights Booked | ADR      | Avg. LOS | Revenue  |
| Visit Rancho Cordova         | 2            | 0           | 4             | \$134.64 | 2.0      | \$538.54 |

## Earned

On the following pages, you'll see a breakdown of earned media. We typically track:

- Press Releases Published
- Pitches Sent
- Con