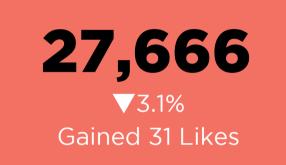

## **Social Media Reach**

# Facebook Reach Instagram Reach 124,214 3,968 v5.2% 38.5%

Paid Reach