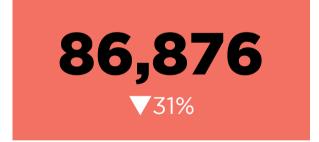

## Flight Analysis

| Ad set 🚽                      |           | Budget -      | Last significant<br>edit        | Attr<br>sett | Results              | Reach -                      | Impressions -           | Cost per result 📼               | Amount spent                    |
|-------------------------------|-----------|---------------|---------------------------------|--------------|----------------------|------------------------------|-------------------------|---------------------------------|---------------------------------|
| HTFTH - Oct. 2023 - Instagram | me<br>cks | Using campaig |                                 | 7            | 8<br>Link clicks     | 231                          | 277                     | \$0.21<br>Per Link Click        | \$1.67                          |
| HTFTH - Oct. 2023 - Website   | me<br>cks | Using campaig |                                 | 7            | 65<br>Link clicks    | 1,372                        | 1,675                   | \$0.27<br>Per Link Click        | \$17.49                         |
| HTFTH - Oct. 2023 - Combined  | me<br>cks | Using campaig | Oct 30, 2023, 3:4<br>8 days ago | 7            | 5,095<br>Link clicks | 85,836                       | 199,092                 | \$0.29<br>Per Link Click        | \$1,480.84                      |
| Results from 3 ad sets 🚯      |           |               | -                               | 7            | 5,168<br>Link clicks | 86,876<br>Accounts Center ac | <b>201,044</b><br>Total | <b>\$0.29</b><br>Per Link Click | <b>\$1,500.00</b><br>Total Spen |