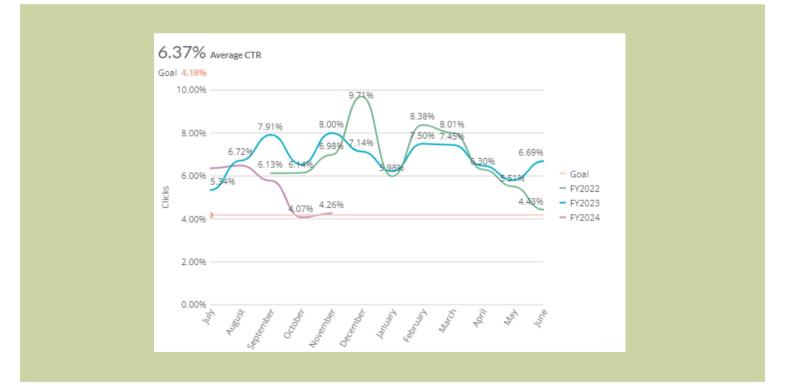

## **Social Media Reach**

# Facebook Reach Instagram Reach 124,214 3,968 v5.2% 38.5%

Paid Reach